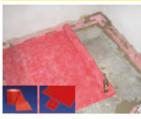

#### FOR INDOOR AND OUTDOOR USE ON WALLS AND FLOORS

Bathroom floor

Balcony

Sealing system elements are used around the perimeter

Install in a layer of adhesive and overlap the seams by 10 cm Apple D A<sup>2</sup>DU CD moder

Apply DLAŽBULEP mortar and install tiles

Waterproofing, vapour-proof and radon-blocking membrane made of soft polyethylene, suitable as a contact insulation system and vapour barrier.