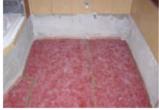

#### FOR INDOOR AND OUTDOOR USE ON WALLS AND FLOORS

Bathroom floor

Balcony

Sealing system elements are used around the perimeter

Install in a layer of adhesive and overlap the seams by 10 cm Apple D A<sup>2</sup>DU CD moder