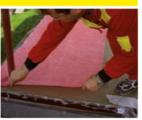

#### FOR INDOOR AND OUTDOOR USE ON WALLS AND FLOORS

Bathroom floor

Balcony

Sealing system elements are used around the perimeter

Install in a layer of adhesive and overlap the seams by 10 cm Apple D A<sup>2</sup>DU CD moder

Apply DLAŽBULEP mortar and install tiles

Waterproofing, vapour-proof and radon-blocking membrane made of soft polyethylene, suitable as a contact insulation system and vapour barrier.