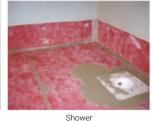

#### FOR INDOOR AND OUTDOOR USE ON WALLS AND FLOORS

Bathroom floor

Balcony

Sealing system elements are used around the perimeter

Install in a layer of adhesive and overlap the seams by 10 cm Apple D A<sup>2</sup>DU CD moder