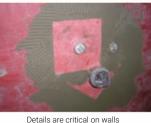

#### FOR INDOOR AND OUTDOOR USE ON WALLS AND FLOORS

Bathroom floor

Balcony

Sealing system elements are used around the perimeter

Install in a layer of adhesive and overlap the seams by 10 cm Apple D A<sup>2</sup>DU CD moder