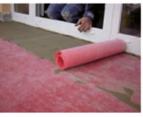

#### FOR INDOOR AND OUTDOOR USE ON WALLS AND FLOORS

Bathroom floor

Balcony

Sealing system elements are used around the perimeter

Install in a layer of adhesive and overlap the seams by 10 cm Apple D A<sup>2</sup>DU CD moder

Apply DLAŽBULEP mortar and install tiles

Waterproofing, vapour-proof and radon-blocking membrane made of soft polyethylene, suitable as a contact insulation system and vapour barrier.